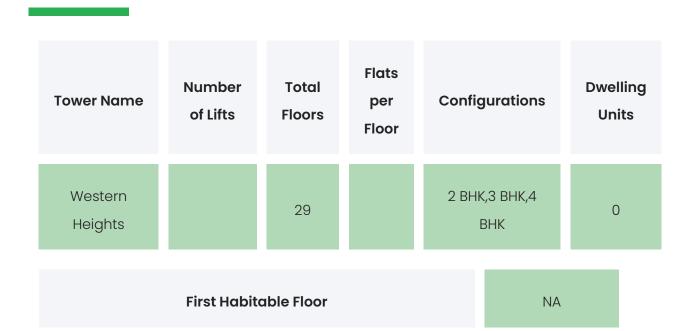

#### PROJECT & AMENITIES

| Time Line                    | Size      | Typography        |
|------------------------------|-----------|-------------------|
| Completed on 30th June, 2019 | 1.86 Acre | 2 BHK,3 BHK,4 BHK |

## **BUILDING LAYOUT**